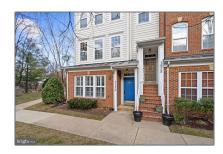

# Residential Sold

 $1,795~{\rm Sqft}$  -  $722~{\rm MAIN}$  STREET, GAITHERSBURG, Maryland 20878

### Residential Property Type: Listing Type: Sold Listing ID: MDMC2040764 \$459,700 Price: Bedrooms: 2 Bathrooms: 2 Half Bathrooms: 1 1,795 Sqft Sqft: Year Built: 2001 Country: US State: MDCounty: **MONTGOMERY** City: **GAITHERSBURG** Zipcode: 20878