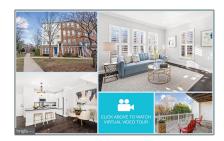

# Residential Sold

 $1,795~{\rm Sqft}$  -  $722~{\rm MAIN}$  STREET, GAITHERSBURG, Maryland 20878

### Residential Property Type: Listing Type: Sold Listing ID: MDMC2040764 \$459,700 Price: Bedrooms: 2 Bathrooms: 2 Half Bathrooms: 1 1,795 Sqft Sqft: Year Built: 2001 Country: US State: MDCounty: **MONTGOMERY** City: **GAITHERSBURG** Zipcode: 20878