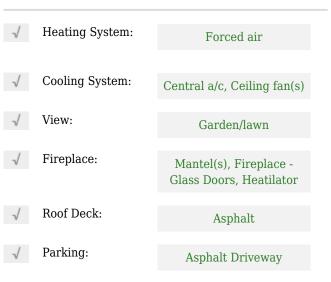

|
| MD               |                                                                                                                            |
| HOWARD           |                                                                                                                            |
| ELLICOTT CITY    |                                                                                                                            |
| 21042            |                                                                                                                            |
|                  | Sold   MDHW2019094   \$695,000   \$695,000   4   3   3   3,288 Sqft   1956   0.60 Acree   US   MD   HOWARD   ELLICOTT CITY |

#### Features



### Address Map

| Street:        | WHITEHALL       |
|----------------|-----------------|
| Street Number: | 9105            |
| Longitude:     | W77° 10' 23.3'' |
| Latitude:      | N39° 15' 25.2'' |

## Agent Info



Robert Spicer ☎ 301-622-2222 ☎ 240-388-1030 ☎ RobSpicer@SpicerRealEstate.com ☎ robspicer@spicerrealestate.com