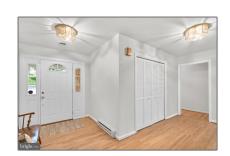

#### **Basic** Details

| Property Type: | Residential  |  |
|----------------|--------------|--|
| Listing Type:  | Sold         |  |
| Listing ID:    | MDMC2061814  |  |
| Price:         | \$750,000    |  |
| Bedrooms:      | 5            |  |
| Bathrooms:     | 4            |  |
| Sqft:          | 4,307 Sqft   |  |
| Year Built:    | 1968         |  |
| Lot Area:      | 2 Acre       |  |
| Country:       | US           |  |
| State:         | MD           |  |
| County:        | MONTGOMERY   |  |
| City:          | GAITHERSBURG |  |
| Zipcode:       | 20882        |  |
|                |              |  |