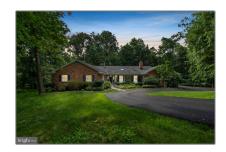

# Residential Sold

4,307 Sqft - 8332 EXODUS DRIVE, GAITHERSBURG, Maryland 20882

#### **Basic** Details

| Property Type: | Residential  |  |
|----------------|--------------|--|
| Listing Type:  | Sold         |  |
| Listing ID:    | MDMC2061814  |  |
| Price:         | \$750,000    |  |
| Bedrooms:      | 5            |  |
| Bathrooms:     | 4            |  |
| Sqft:          | 4,307 Sqft   |  |
| Year Built:    | 1968         |  |
| Lot Area:      | 2 Acre       |  |
| Country:       | US           |  |
| State:         | MD           |  |
| County:        | MONTGOMERY   |  |
| City:          | GAITHERSBURG |  |
| Zipcode:       | 20882        |  |
|                |              |  |