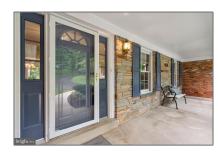

#### **Basic** Details

| Property Type: | Residential  |  |
|----------------|--------------|--|
| Listing Type:  | Sold         |  |
| Listing ID:    | MDMC2061814  |  |
| Price:         | \$750,000    |  |
| Bedrooms:      | 5            |  |
| Bathrooms:     | 4            |  |
| Sqft:          | 4,307 Sqft   |  |
| Year Built:    | 1968         |  |
| Lot Area:      | 2 Acre       |  |
| Country:       | US           |  |
| State:         | MD           |  |
| County:        | MONTGOMERY   |  |
| City:          | GAITHERSBURG |  |
| Zipcode:       | 20882        |  |
|                |              |  |

#### Features

| √ Heating System: | Baseboard - Electric                         |
|-------------------|----------------------------------------------|
| ✓ Cooling System: | Central a/c                                  |
| √ Fence:          | Chain link                                   |
| √ View:           | Trees/woods,<br>Garden/lawn                  |
| √ Fireplace:      | Mantel(s), Fireplace -<br>Glass Doors, Brick |
| √ Roof Deck:      | Fiberglass                                   |
| √ Parking:        | Asphalt Driveway                             |