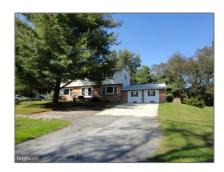

# Residential Sold

1,826 Sqft - 10346 GLOBE DRIVE, ELLICOTT CITY, Maryland 21042

### **Basic** Details

| Property Type:  | Residential      |  |
|-----------------|------------------|--|
| Listing Type:   | Sold             |  |
| Listing ID:     | 1004200754       |  |
| Price:          | \$319,900        |  |
| Bedrooms:       | 4                |  |
| Bathrooms:      | 3                |  |
| Half Bathrooms: | 1                |  |
| Sqft:           | 1,826 Sqft       |  |
| Year Built:     | 1966             |  |
| Lot Area:       | <b>0.71 Acre</b> |  |
| Country:        | US               |  |
| State:          | MD               |  |
| County:         | HOWARD           |  |
| City:           | ELLICOTT CITY    |  |
| Zipcode:        | 21042            |  |