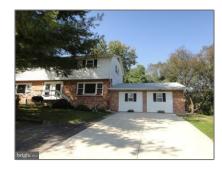

# Residential Sold

1,826 Sqft - 10346 GLOBE DRIVE, ELLICOTT CITY, Maryland 21042

### **Basic** Details

| Property Type:  | Residential      |  |
|-----------------|------------------|--|
| Listing Type:   | Sold             |  |
| Listing ID:     | 1004200754       |  |
| Price:          | \$319,900        |  |
| Bedrooms:       | 4                |  |
| Bathrooms:      | 3                |  |
| Half Bathrooms: | 1                |  |
| Sqft:           | 1,826 Sqft       |  |
| Year Built:     | 1966             |  |
| Lot Area:       | <b>0.71 Acre</b> |  |
| Country:        | US               |  |
| State:          | MD               |  |
| County:         | HOWARD           |  |
| City:           | ELLICOTT CITY    |  |
| Zipcode:        | 21042            |  |