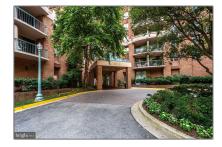

# Residential Sold

 $992\ Sqft$  -  $4808\ MOORLAND\ LANE,\ BETHESDA,\ Maryland\ 20814$ 

## Address Map

Street: MOORLAND

Street Number: 4808

Building Name: The Christopher

Floor Number: 5

Longitude: W78° 54' 8.6''

Latitude: N38° 59' 8.1''