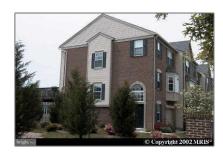

# Residential Lease For Rent

- 14206 PLUM RUN WAY, SILVER SPRING, Maryland 20906

### Basic Details

| Property Type:  | Residential Lease |  |
|-----------------|-------------------|--|
| Listing Type:   | For Rent          |  |
| Listing ID:     | 1003983866        |  |
| Price:          | \$2,150           |  |
| Bedrooms:       | 3                 |  |
| Bathrooms:      | 2                 |  |
| Half Bathrooms: | 1                 |  |
| Year Built:     | 1994              |  |
| Lot Area:       | <b>0.06</b> Acre  |  |
| Country:        | US                |  |
| State:          | MD                |  |
| County:         | MONTGOMERY        |  |
| City:           | SILVER SPRING     |  |
| Zipcode:        | 20906             |  |