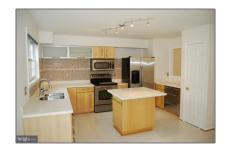

### Basic Details

| Property Type:  | Residential Lease |  |
|-----------------|-------------------|--|
| Listing Type:   | For Rent          |  |
| Listing ID:     | 1003983866        |  |
| Price:          | \$2,150           |  |
| Bedrooms:       | 3                 |  |
| Bathrooms:      | 2                 |  |
| Half Bathrooms: | 1                 |  |
| Year Built:     | 1994              |  |
| Lot Area:       | <b>0.06</b> Acre  |  |
| Country:        | US                |  |
| State:          | MD                |  |
| County:         | MONTGOMERY        |  |
| City:           | SILVER SPRING     |  |
| Zipcode:        | 20906             |  |

#### Features

| $\sqrt{}$ | Heating System: | Forced air                  |
|-----------|-----------------|-----------------------------|
| $\sqrt{}$ | Cooling System: | Central a/c, Ceiling fan(s) |
| $\sqrt{}$ | Fence:          | Rear                        |
| $\sqrt{}$ | Fireplace:      | Mantel(s), Screen           |
| $\sqrt{}$ | Roof Deck:      | Asphalt                     |
| $\sqrt{}$ | Parking:        | Garage                      |