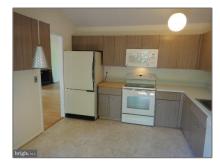

### **Basic** Details

| Property Type: | Residential Lease |  |
|----------------|-------------------|--|
| Listing Type:  | For Rent          |  |
| Listing ID:    | 1003995340        |  |
| Price:         | \$3,700           |  |
| Bedrooms:      | 4                 |  |
| Bathrooms:     | 3                 |  |
| Year Built:    | 1965              |  |
| Lot Area:      | <b>0.34 Acre</b>  |  |
| Country:       | US                |  |
| State:         | MD                |  |
| County:        | MONTGOMERY        |  |
| City:          | BETHESDA          |  |
| Zipcode:       | 20817             |  |