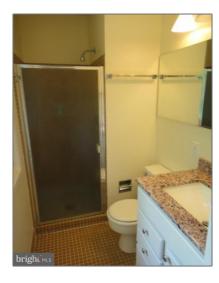

### **Basic** Details

| Property Type: | Residential Lease |  |
|----------------|-------------------|--|
| Listing Type:  | For Rent          |  |
| Listing ID:    | 1003995340        |  |
| Price:         | \$3,700           |  |
| Bedrooms:      | 4                 |  |
| Bathrooms:     | 3                 |  |
| Year Built:    | 1965              |  |
| Lot Area:      | <b>0.34 Acre</b>  |  |
| Country:       | US                |  |
| State:         | MD                |  |
| County:        | MONTGOMERY        |  |
| City:          | BETHESDA          |  |
| Zipcode:       | 20817             |  |