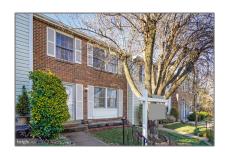

# Residential Sold

1,650 Sqft - 17 WILLOW SPRING COURT, GERMANTOWN, Maryland 20874

#### **Basic** Details

| Property Type:  | Residential      |  |
|-----------------|------------------|--|
| Listing Type:   | Sold             |  |
| Listing ID:     | MDMC2083476      |  |
| Price:          | \$350,000        |  |
| Bedrooms:       | 2                |  |
| Bathrooms:      | 2                |  |
| Half Bathrooms: | 1                |  |
| Sqft:           | 1,650 Sqft       |  |
| Year Built:     | 1986             |  |
| Lot Area:       | <b>0.03 Acre</b> |  |
| Country:        | US               |  |
| State:          | MD               |  |
| County:         | MONTGOMERY       |  |
| City:           | GERMANTOWN       |  |
| Zipcode:        | 20874            |  |