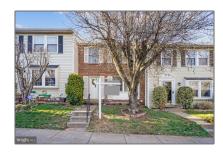

# Residential Sold

1,650 Sqft - 17 WILLOW SPRING COURT, GERMANTOWN, Maryland 20874

#### **Basic** Details

| Property Type:  | Residential      |  |
|-----------------|------------------|--|
| Listing Type:   | Sold             |  |
| Listing ID:     | MDMC2083476      |  |
| Price:          | \$350,000        |  |
| Bedrooms:       | 2                |  |
| Bathrooms:      | 2                |  |
| Half Bathrooms: | 1                |  |
| Sqft:           | 1,650 Sqft       |  |
| Year Built:     | 1986             |  |
| Lot Area:       | <b>0.03 Acre</b> |  |
| Country:        | US               |  |
| State:          | MD               |  |
| County:         | MONTGOMERY       |  |
| City:           | GERMANTOWN       |  |
| Zipcode:        | 20874            |  |