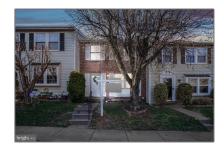

# Residential Sold

1,650 Sqft - 17 WILLOW SPRING COURT, GERMANTOWN, Maryland 20874

#### **Basic** Details

| Property Type:  | Residential      |  |
|-----------------|------------------|--|
| Listing Type:   | Sold             |  |
| Listing ID:     | MDMC2083476      |  |
| Price:          | \$350,000        |  |
| Bedrooms:       | 2                |  |
| Bathrooms:      | 2                |  |
| Half Bathrooms: | 1                |  |
| Sqft:           | 1,650 Sqft       |  |
| Year Built:     | 1986             |  |
| Lot Area:       | <b>0.03 Acre</b> |  |
| Country:        | US               |  |
| State:          | MD               |  |
| County:         | MONTGOMERY       |  |
| City:           | GERMANTOWN       |  |
| Zipcode:        | 20874            |  |