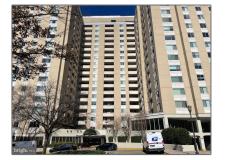

# Residential Sold

 $967~\mathrm{Sqft}$  -  $4601~\mathrm{PARK}$  AVENUE, CHEVY CHASE, Maryland 20815

### Basic Details

| Property Type:  | Residential |  |
|-----------------|-------------|--|
| Listing Type:   | Sold        |  |
| Listing ID:     | MDMC2080254 |  |
| Price:          | \$253,000   |  |
| Bedrooms:       | 1           |  |
| Bathrooms:      | 1           |  |
| Half Bathrooms: | 1           |  |
| Sqft:           | 967 Sqft    |  |
| Year Built:     | 1975        |  |
| Country:        | US          |  |
| State:          | MD          |  |
| County:         | MONTGOMERY  |  |
| City:           | CHEVY CHASE |  |
| Zipcode:        | 20815       |  |