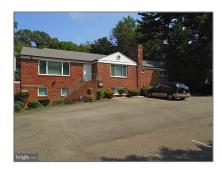

## Residential Lease For Rent

- 2025 EAST WEST HIGHWAY, SILVER SPRING, Maryland 20910

### **Basic** Details

| Property Type:  | Residential Lease |  |
|-----------------|-------------------|--|
| Listing Type:   | For Rent          |  |
| Listing ID:     | 1004123126        |  |
| Price:          | \$2,500           |  |
| Bedrooms:       | 3                 |  |
| Bathrooms:      | 2                 |  |
| Half Bathrooms: | 1                 |  |
| Year Built:     | 1950              |  |
| Lot Area:       | <b>0.25</b> Acre  |  |
| Country:        | US                |  |
| State:          | MD                |  |
| County:         | MONTGOMERY        |  |
| City:           | SILVER SPRING     |  |
| Zipcode:        | 20910             |  |