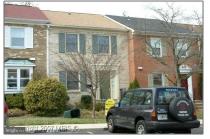

# **Residential Lease For Rent**

2,160 Sqft - 10224 ARIZONA CIRCLE, BETHESDA, Maryland 20817

#### **Basic** Details

| Property Type:  | <b>Residential Lease</b> |  |
|-----------------|--------------------------|--|
| Listing Type:   | For Rent                 |  |
| Listing ID:     | 1004142134               |  |
| Price:          | \$2,450                  |  |
| Bedrooms:       | 4                        |  |
| Bathrooms:      | 2                        |  |
| Half Bathrooms: | 2                        |  |
| Sqft:           | 2,160 Sqft               |  |
| Year Built:     | 1985                     |  |
| Country:        | US                       |  |
| State:          | MD                       |  |
| County:         | MONTGOMERY               |  |
| City:           | BETHESDA                 |  |
| Zipcode:        | 20817                    |  |