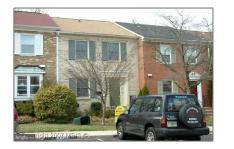

# **Residential Lease For Rent**

2,160 Sqft - 10224 ARIZONA CIRCLE, BETHESDA, Maryland 20817

#### **Basic** Details

| Property Type:  | <b>Residential Lease</b> |  |
|-----------------|--------------------------|--|
| Listing Type:   | For Rent                 |  |
| Listing ID:     | 1004142134               |  |
| Price:          | \$2,450                  |  |
| Bedrooms:       | 4                        |  |
| Bathrooms:      | 2                        |  |
| Half Bathrooms: | 2                        |  |
| Sqft:           | 2,160 Sqft               |  |
| Year Built:     | 1985                     |  |
| Country:        | US                       |  |
| State:          | MD                       |  |
| County:         | MONTGOMERY               |  |
| City:           | BETHESDA                 |  |
| Zipcode:        | 20817                    |  |