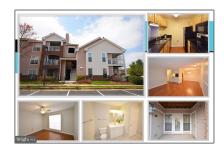

# Residential Sold

737 Sqft - 21013 TIMBER RIDGE TERRACE, ASHBURN, Virginia 20147