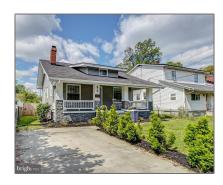

## Residential Sold

2,240 Sqft - 3710 40TH PLACE, BRENTWOOD, Maryland 20722

#### Basic Details

| Property Type: | Residential      |  |
|----------------|------------------|--|
| Listing Type:  | Sold             |  |
| Listing ID:    | MDPG2040792      |  |
| Price:         | \$498,000        |  |
| Bedrooms:      | 3                |  |
| Bathrooms:     | 2                |  |
| Sqft:          | 2,240 Sqft       |  |
| Year Built:    | 1926             |  |
| Lot Area:      | <b>0.14 Acre</b> |  |
| Country:       | US               |  |
| State:         | MD               |  |
| County:        | PRINCE GEORGES   |  |
| City:          | BRENTWOOD        |  |
| Zipcode:       | 20722            |  |