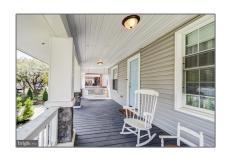

## Residential Sold

2,240 Sqft - 3710 40TH PLACE, BRENTWOOD, Maryland 20722

#### Basic Details

| Property Type: | Residential      |  |
|----------------|------------------|--|
| Listing Type:  | Sold             |  |
| Listing ID:    | MDPG2040792      |  |
| Price:         | \$498,000        |  |
| Bedrooms:      | 3                |  |
| Bathrooms:     | 2                |  |
| Sqft:          | 2,240 Sqft       |  |
| Year Built:    | 1926             |  |
| Lot Area:      | <b>0.14 Acre</b> |  |
| Country:       | US               |  |
| State:         | MD               |  |
| County:        | PRINCE GEORGES   |  |
| City:          | BRENTWOOD        |  |
| Zipcode:       | 20722            |  |