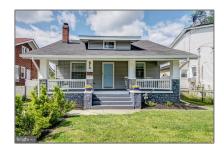

## Residential Sold

2,240 Sqft - 3710 40TH PLACE, BRENTWOOD, Maryland 20722

#### Basic Details

| Property Type: | Residential      |  |
|----------------|------------------|--|
| Listing Type:  | Sold             |  |
| Listing ID:    | MDPG2040792      |  |
| Price:         | \$498,000        |  |
| Bedrooms:      | 3                |  |
| Bathrooms:     | 2                |  |
| Sqft:          | 2,240 Sqft       |  |
| Year Built:    | 1926             |  |
| Lot Area:      | <b>0.14 Acre</b> |  |
| Country:       | US               |  |
| State:         | MD               |  |
| County:        | PRINCE GEORGES   |  |
| City:          | BRENTWOOD        |  |
| Zipcode:       | 20722            |  |