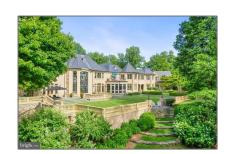

# Residential For Sale

15,737 Sqft - 938 OLD COUNTY ROAD, SEVERNA PARK, Maryland 21146

#### **Basic** Details

| Property Type:  | Residential  |  |
|-----------------|--------------|--|
| Listing Type:   | For Sale     |  |
| Listing ID:     | MDAA2067570  |  |
| Price:          | \$14,995,000 |  |
| Bedrooms:       | 6            |  |
| Bathrooms:      | 8            |  |
| Half Bathrooms: | 3            |  |
| Sqft:           | 15,737 Sqft  |  |
| Year Built:     | 2002         |  |
| Lot Area:       | 20.09 Acre   |  |
| Country:        | US           |  |
| State:          | MD           |  |
| County:         | ANNE ARUNDEL |  |
| City:           | SEVERNA PARK |  |
| Zipcode:        | 21146        |  |