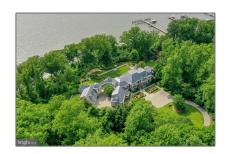

# Residential For Sale

15,737 Sqft - 938 OLD COUNTY ROAD, SEVERNA PARK, Maryland 21146

#### **Basic** Details

| Property Type:  | Residential  |  |
|-----------------|--------------|--|
| Listing Type:   | For Sale     |  |
| Listing ID:     | MDAA2067570  |  |
| Price:          | \$14,995,000 |  |
| Bedrooms:       | 6            |  |
| Bathrooms:      | 8            |  |
| Half Bathrooms: | 3            |  |
| Sqft:           | 15,737 Sqft  |  |
| Year Built:     | 2002         |  |
| Lot Area:       | 20.09 Acre   |  |
| Country:        | US           |  |
| State:          | MD           |  |
| County:         | ANNE ARUNDEL |  |
| City:           | SEVERNA PARK |  |
| Zipcode:        | 21146        |  |