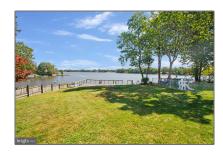

#### Features

| √ Heating System: | Central, Forced air                        |
|-------------------|--------------------------------------------|
| ✓ Cooling System: | Central a/c, Ceiling fan(s)                |
| √ Fence:          | Rear                                       |
| √ View:           | Water, Scenic Vista,<br>Garden/lawn, River |
| √ Roof Deck:      | Asphalt                                    |
| √ Parking:        | Asphalt Driveway                           |