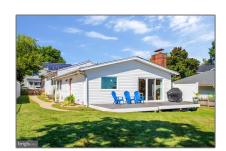

# Residential For Sale

1,560 Sqft - 7623 BEAVER ROAD, GLEN BURNIE, Maryland 21060

### Basic Details

| Property Type: | Residential      |  |
|----------------|------------------|--|
| Listing Type:  | For Sale         |  |
| Listing ID:    | MDAA2068584      |  |
| Price:         | \$789,000        |  |
| Bedrooms:      | 3                |  |
| Rooms:         | 10               |  |
| Bathrooms:     | 2                |  |
| Sqft:          | 1,560 Sqft       |  |
| Year Built:    | 1980             |  |
| Lot Area:      | <b>0.26 Acre</b> |  |
| Country:       | US               |  |
| State:         | MD               |  |
| County:        | ANNE ARUNDEL     |  |
| City:          | GLEN BURNIE      |  |
| Zipcode:       | 21060            |  |