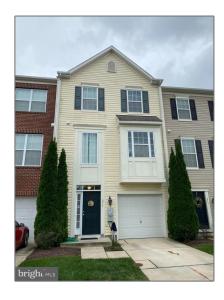

# Residential For Sale

2,196 Sqft - 211 TRUCK FARM DRIVE, GLEN BURNIE, Maryland 21061

#### Basic Details

| Property Type:  | Residential      |  |
|-----------------|------------------|--|
| Listing Type:   | For Sale         |  |
| Listing ID:     | MDAA2070740      |  |
| Price:          | \$440,000        |  |
| Bedrooms:       | 3                |  |
| Bathrooms:      | 2                |  |
| Half Bathrooms: | 2                |  |
| Sqft:           | 2,196 Sqft       |  |
| Year Built:     | 2014             |  |
| Lot Area:       | <b>0.03</b> Acre |  |
| Country:        | US               |  |
| State:          | MD               |  |
| County:         | ANNE ARUNDEL     |  |
| City:           | GLEN BURNIE      |  |
| Zipcode:        | 21061            |  |