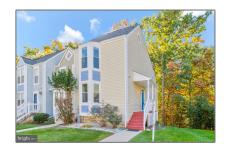

# Residential For Sale

1,509 Sqft - 230 SYCAMORE RIDGE ROAD, LAUREL, Maryland 20724

### **Basic** Details

| Residential      |                                                                                          |
|------------------|------------------------------------------------------------------------------------------|
| For Sale         |                                                                                          |
| MDAA2071864      |                                                                                          |
| \$370,000        |                                                                                          |
| 3                |                                                                                          |
| 2                |                                                                                          |
| 1                |                                                                                          |
| 1,509 Sqft       |                                                                                          |
| 1996             |                                                                                          |
| <b>0.04</b> Acre |                                                                                          |
| US               |                                                                                          |
| MD               |                                                                                          |
| ANNE ARUNDEL     |                                                                                          |
| LAUREL           |                                                                                          |
| 20724            |                                                                                          |
|                  | For Sale MDAA2071864 \$370,000 3 2 1 1,509 Sqft 1996 0.04 Acre US MD ANNE ARUNDEL LAUREL |