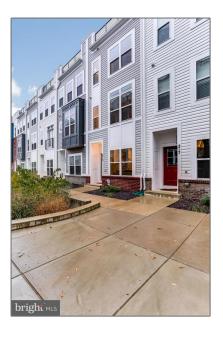

# Residential Lease For Rent

2,036 Sqft - 215 WESLEY BROWN LANE, ANNAPOLIS, Maryland 21401

### Basic Details

| Property Type:  | <b>Residential Lease</b> |  |
|-----------------|--------------------------|--|
| Listing Type:   | For Rent                 |  |
| Listing ID:     | MDAA2073402              |  |
| Price:          | \$3,300                  |  |
| Bedrooms:       | 3                        |  |
| Rooms:          | 8                        |  |
| Bathrooms:      | 3                        |  |
| Half Bathrooms: | 2                        |  |
| Sqft:           | 2,036 Sqft               |  |
| Year Built:     | 2018                     |  |
| Lot Area:       | <b>0.02</b> Acre         |  |
| Country:        | US                       |  |
| State:          | MD                       |  |
| County:         | ANNE ARUNDEL             |  |
| City:           | ANNAPOLIS                |  |
|                 |                          |  |