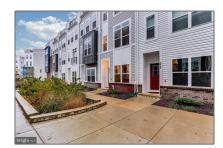

# Residential Lease For Rent

2,036 Sqft - 215 WESLEY BROWN LANE, ANNAPOLIS, Maryland 21401

### Basic Details

| Property Type:  | <b>Residential Lease</b> |  |
|-----------------|--------------------------|--|
| Listing Type:   | For Rent                 |  |
| Listing ID:     | MDAA2073402              |  |
| Price:          | \$3,300                  |  |
| Bedrooms:       | 3                        |  |
| Rooms:          | 8                        |  |
| Bathrooms:      | 3                        |  |
| Half Bathrooms: | 2                        |  |
| Sqft:           | 2,036 Sqft               |  |
| Year Built:     | 2018                     |  |
| Lot Area:       | <b>0.02</b> Acre         |  |
| Country:        | US                       |  |
| State:          | MD                       |  |
| County:         | ANNE ARUNDEL             |  |
| City:           | ANNAPOLIS                |  |
|                 |                          |  |