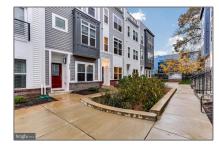

# Residential Lease For Rent

2,036 Sqft - 215 WESLEY BROWN LANE, ANNAPOLIS, Maryland 21401

### Basic Details

| Property Type:  | <b>Residential Lease</b> |  |
|-----------------|--------------------------|--|
| Listing Type:   | For Rent                 |  |
| Listing ID:     | MDAA2073402              |  |
| Price:          | \$3,300                  |  |
| Bedrooms:       | 3                        |  |
| Rooms:          | 8                        |  |
| Bathrooms:      | 3                        |  |
| Half Bathrooms: | 2                        |  |
| Sqft:           | 2,036 Sqft               |  |
| Year Built:     | 2018                     |  |
| Lot Area:       | <b>0.02</b> Acre         |  |
| Country:        | US                       |  |
| State:          | MD                       |  |
| County:         | ANNE ARUNDEL             |  |
| City:           | ANNAPOLIS                |  |
|                 |                          |  |