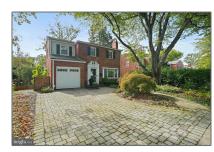

# Residential Sold

2,246 Sqft - 5526 OAKMONT AVENUE, BETHESDA, Maryland 20817

### Basic Details

| Property Type:  | Residential      |  |
|-----------------|------------------|--|
| Listing Type:   | Sold             |  |
| Listing ID:     | MDMC2110728      |  |
| Price:          | \$1,198,000      |  |
| Bedrooms:       | 3                |  |
| Bathrooms:      | 2                |  |
| Half Bathrooms: | 1                |  |
| Sqft:           | 2,246 Sqft       |  |
| Year Built:     | 1944             |  |
| Lot Area:       | <b>0.18 Acre</b> |  |
| Country:        | US               |  |
| State:          | MD               |  |
| County:         | MONTGOMERY       |  |
| City:           | BETHESDA         |  |
| Zipcode:        | 20817            |  |

#### Features

| $\sqrt{}$ | Heating System: | Forced air, Heat Pump(s)            |
|-----------|-----------------|-------------------------------------|
| $\sqrt{}$ | Cooling System: | Central a/c, Zoned                  |
| $\sqrt{}$ | Fence:          | Rear                                |
| $\sqrt{}$ | View:           | Garden/lawn                         |
| $\sqrt{}$ | Fireplace:      | Equipment, Mantel(s),<br>Heatilator |
| $\sqrt{}$ | Roof Deck:      | Asphalt                             |
| $\sqrt{}$ | Parking:        | Asphalt Driveway                    |