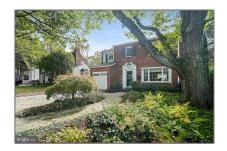

# Residential Sold

2,246 Sqft - 5526 OAKMONT AVENUE, BETHESDA, Maryland 20817

### Basic Details

| Property Type:  | Residential      |  |
|-----------------|------------------|--|
| Listing Type:   | Sold             |  |
| Listing ID:     | MDMC2110728      |  |
| Price:          | \$1,198,000      |  |
| Bedrooms:       | 3                |  |
| Bathrooms:      | 2                |  |
| Half Bathrooms: | 1                |  |
| Sqft:           | 2,246 Sqft       |  |
| Year Built:     | 1944             |  |
| Lot Area:       | <b>0.18 Acre</b> |  |
| Country:        | US               |  |
| State:          | MD               |  |
| County:         | MONTGOMERY       |  |
| City:           | BETHESDA         |  |
| Zipcode:        | 20817            |  |