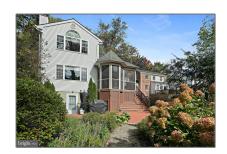

# Residential Sold

2,246 Sqft - 5526 OAKMONT AVENUE, BETHESDA, Maryland 20817

### Basic Details

| Property Type:  | Residential      |  |
|-----------------|------------------|--|
| Listing Type:   | Sold             |  |
| Listing ID:     | MDMC2110728      |  |
| Price:          | \$1,198,000      |  |
| Bedrooms:       | 3                |  |
| Bathrooms:      | 2                |  |
| Half Bathrooms: | 1                |  |
| Sqft:           | 2,246 Sqft       |  |
| Year Built:     | 1944             |  |
| Lot Area:       | <b>0.18 Acre</b> |  |
| Country:        | US               |  |
| State:          | MD               |  |
| County:         | MONTGOMERY       |  |
| City:           | BETHESDA         |  |
| Zipcode:        | 20817            |  |

#### Features

| $\sqrt{}$ | Heating System: | Forced air, Heat Pump(s)            |
|-----------|-----------------|-------------------------------------|
| $\sqrt{}$ | Cooling System: | Central a/c, Zoned                  |
| $\sqrt{}$ | Fence:          | Rear                                |
| $\sqrt{}$ | View:           | Garden/lawn                         |
| $\sqrt{}$ | Fireplace:      | Equipment, Mantel(s),<br>Heatilator |
| $\sqrt{}$ | Roof Deck:      | Asphalt                             |
| $\sqrt{}$ | Parking:        | Asphalt Driveway                    |