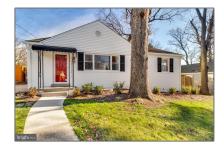

# Residential Lease For Rent

1,540 Sqft - 10003 PORTLAND PLACE, SILVER SPRING, Maryland 20901

#### **Basic** Details

| Property Type: | Residential Lease |  |
|----------------|-------------------|--|
| Listing Type:  | For Rent          |  |
| Listing ID:    | MDMC2116948       |  |
| Price:         | \$3,250           |  |
| Bedrooms:      | 4                 |  |
| Bathrooms:     | 2                 |  |
| Sqft:          | 1,540 Sqft        |  |
| Year Built:    | 1950              |  |
| Lot Area:      | <b>0.15</b> Acre  |  |
| Country:       | US                |  |
| State:         | MD                |  |
| County:        | MONTGOMERY        |  |
| City:          | SILVER SPRING     |  |
| Zipcode:       | 20901             |  |