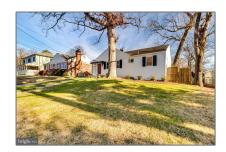

# Residential Lease For Rent

1,540 Sqft - 10003 PORTLAND PLACE, SILVER SPRING, Maryland 20901

#### **Basic** Details

| Property Type: | Residential Lease |  |
|----------------|-------------------|--|
| Listing Type:  | For Rent          |  |
| Listing ID:    | MDMC2116948       |  |
| Price:         | \$3,250           |  |
| Bedrooms:      | 4                 |  |
| Bathrooms:     | 2                 |  |
| Sqft:          | 1,540 Sqft        |  |
| Year Built:    | 1950              |  |
| Lot Area:      | <b>0.15</b> Acre  |  |
| Country:       | US                |  |
| State:         | MD                |  |
| County:        | MONTGOMERY        |  |
| City:          | SILVER SPRING     |  |
| Zipcode:       | 20901             |  |