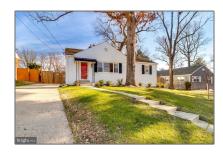

# Residential Lease For Rent

1,540 Sqft - 10003 PORTLAND PLACE, SILVER SPRING, Maryland 20901

#### **Basic** Details

| Property Type: | Residential Lease |  |
|----------------|-------------------|--|
| Listing Type:  | For Rent          |  |
| Listing ID:    | MDMC2116948       |  |
| Price:         | \$3,250           |  |
| Bedrooms:      | 4                 |  |
| Bathrooms:     | 2                 |  |
| Sqft:          | 1,540 Sqft        |  |
| Year Built:    | 1950              |  |
| Lot Area:      | <b>0.15</b> Acre  |  |
| Country:       | US                |  |
| State:         | MD                |  |
| County:        | MONTGOMERY        |  |
| City:          | SILVER SPRING     |  |
| Zipcode:       | 20901             |  |