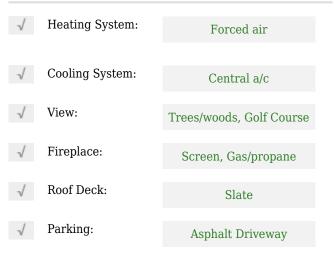

# **Residential For Sale**

16,249 Sqft - 22662 CREIGHTON FARMS DRIVE, LEESBURG, Virginia 20175





#### **Basic** Details

| Property Type:  | Residential |  |
|-----------------|-------------|--|
| Listing Type:   | For Sale    |  |
| Listing ID:     | VALO2060442 |  |
| Price:          | \$4,324,999 |  |
| Bedrooms:       | 9           |  |
| Bathrooms:      | 7           |  |
| Half Bathrooms: | 3           |  |
| Sqft:           | 16,249 Sqft |  |
| Year Built:     | 2008        |  |
| Lot Area:       | 3.32 Acre   |  |
| Country:        | US          |  |
| State:          | VA          |  |
| County:         | LOUDOUN     |  |
| City:           | LEESBURG    |  |
| Zipcode:        | 20175       |  |
|                 |             |  |

#### Features



### Address Map

| Street:        | CREIGHTON<br>FARMS |
|----------------|--------------------|
| Street Number: | 22662              |

| Floor Number: | 2               |
|---------------|-----------------|
| Longitude:    | W78° 23' 33.2'' |
| Latitude:     | N38° 59' 26.2'' |

## Agent Info



Robert Spicer ☎ 301-622-2222 ☎ 240-388-1030 ☎ RobSpicer@SpicerRealEstate.com ☎ robspicer@spicerrealestate.com